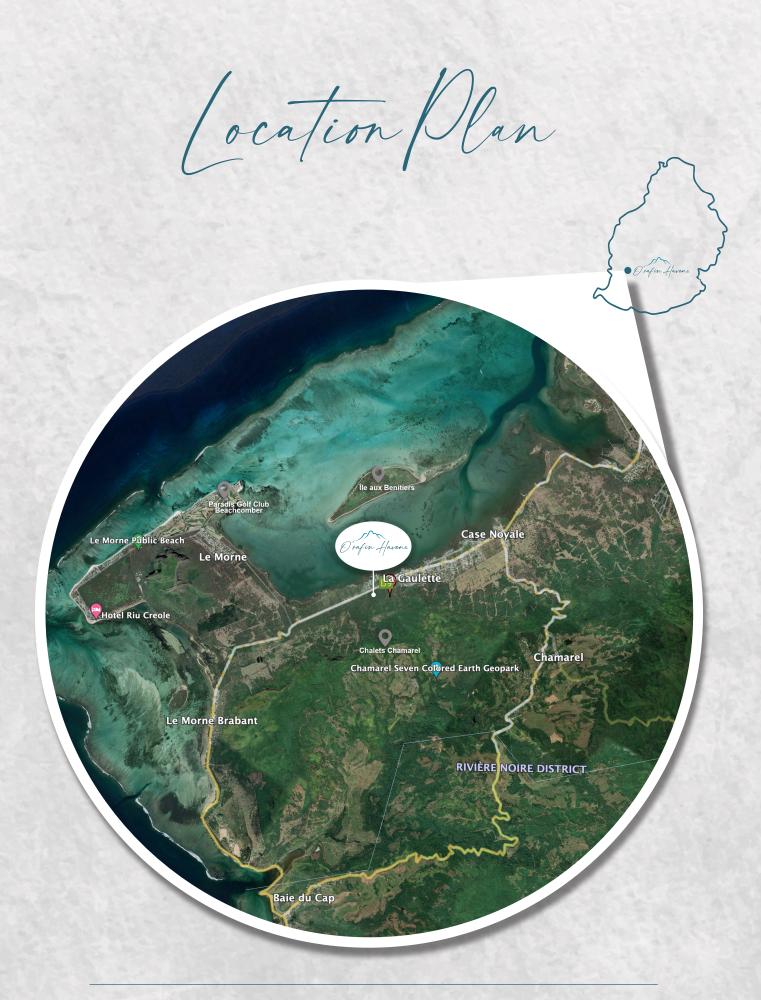

Orafin Havens

www.orafinhavens.com

The site boasts an idyllic setting in the shadows of Le Morne Peninsula, set on a west facing hillside forming a natural amphitheater towards spectacular views and sunset over the emerald lagoons, lle Aux Benitiers island, Epic Le Morne Mountain, tucked amidst lush green mountainsides - The post-card perfect view of Mauritius.

• The Development site lies on the lower western flank of Black River Mountain Range, bordering the eastern side of the national Black River Coastal Road and to the south of 'La Gaulette' village. The north-western corner of the site borders the fence line of the Church "Chapelle Le Seigneur de la Pêche Miraculeuse" and is adjacent to two approved existing residential developments.