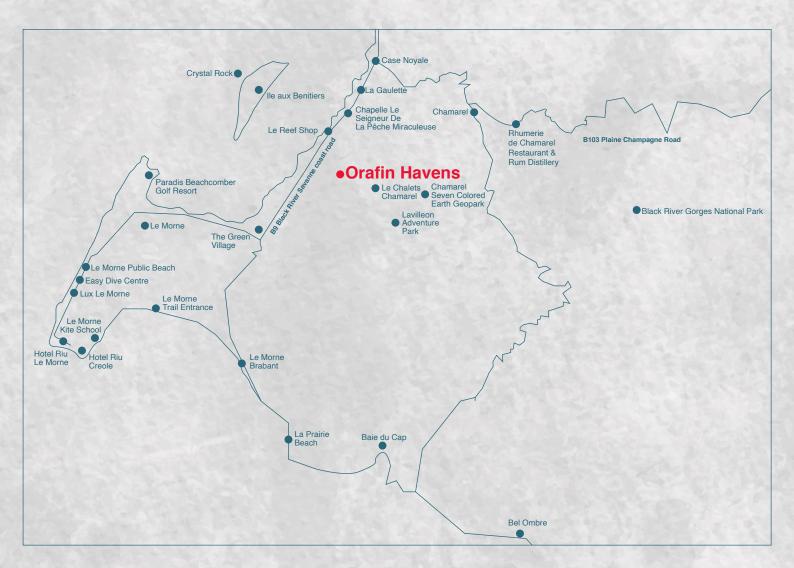

• The Development site lies on the lower western flank of Black River Mountain Range, bordering the eastern side of the national Black River Coastal Road and to the south of 'La Gaulette' village. The north-western corner of the site borders the fence line of the Church "Chapelle Le Seigneur de la Pêche Miraculeuse" and is adjacent to two approved existing residential developments.

Neighbourhood

#### )——STAR HOTELS & SPA

Dinarobin Beachcomber Riu Creole Riu Le Morne Lux Le Morne

#### SHOPPING

La Gaulette Shopping Centre

Cap Tamarin Commercial Centre ( Super U )

## EDUCATION -

La Gaulette Government School

La Gaulette Secondary School

Middlesex University Flic en Flac

Pharmacy

C-Care Clinic Tamarin

## DINING

Restaurant Le Brabant

Wapalapam

Enso Restaurant & Lounge Bar

# LEISURE

Paradis Beachcomber Golf Resort Kite Surfing Diving Hiking

Ørafin Havens

CALL:

+230 5940 6485 +230 5810 0440

EMAIL: marketing@orafinhavens.com CONNECT:

fin

WEB: www.orafinhavens.com